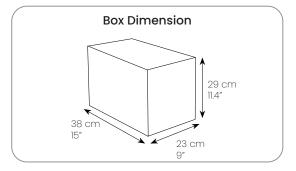

## **Logistics & Specs**

**Net Weight** 

3,6kg / 7.94 lbs

**Gross Weight** 4,2kg / 9.26 lbs Quantity

2 Pieces (Left & right armrest)

**Box Dimension** 

38 x 29 x 23 cm 15 x 11.4 x 9 inches