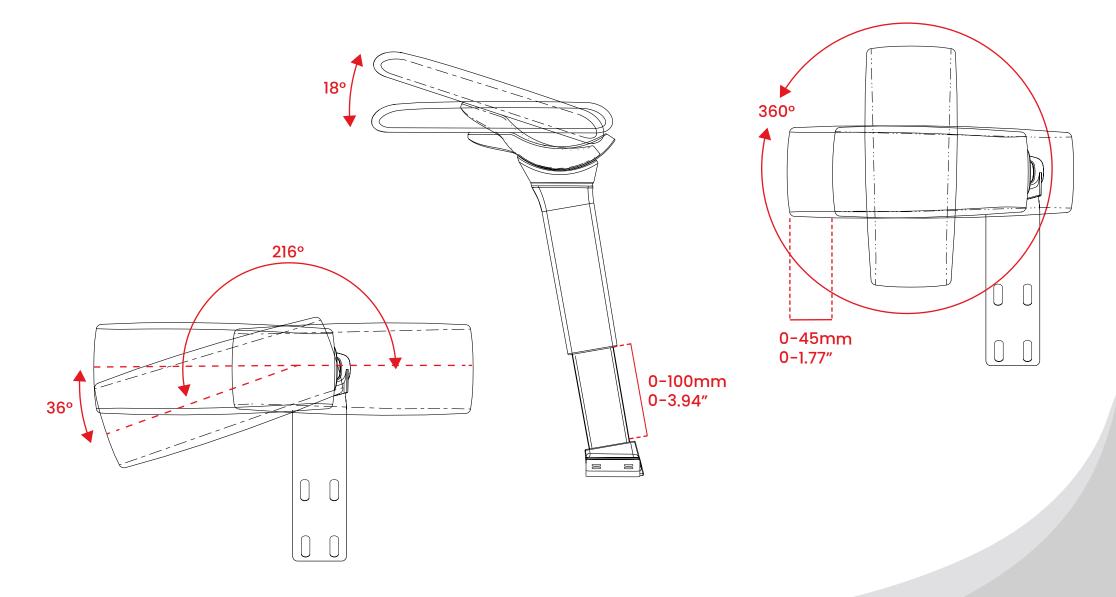

The Infinity armrests can be adjusted into countless positions due to its ability to be moved Up & Down, Forward & Backwards, Inwards & Outwards, Rotated 360°, and tilted into an upward or downward slanting angle. It fits most chair models and is a great upgrade in adjustability.

Adjust the armrests to enhance your working and gaming experience. Rotate them up and in for a more comfortable console or phone gaming session, move them back for extra elbow support, or tilt them down to get closer to your desk.