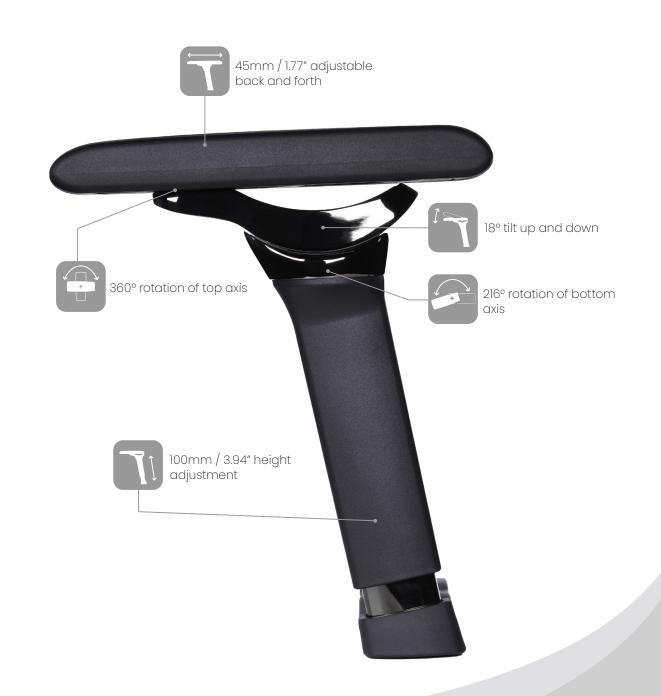

The Infinity armrests can be adjusted into countless positions due to its ability to be moved Up & Down, Forward & Backwards, Inwards & Outwards, Rotated 360°, and tilted into an upward or downward slanting angle. It fits most chair models and is a great upgrade in adjustability.

Adjust the armrests to enhance your working and gaming experience. Rotate them up and in for a more comfortable console or phone gaming session, move them back for extra elbow support, or tilt them down to get closer to your desk.