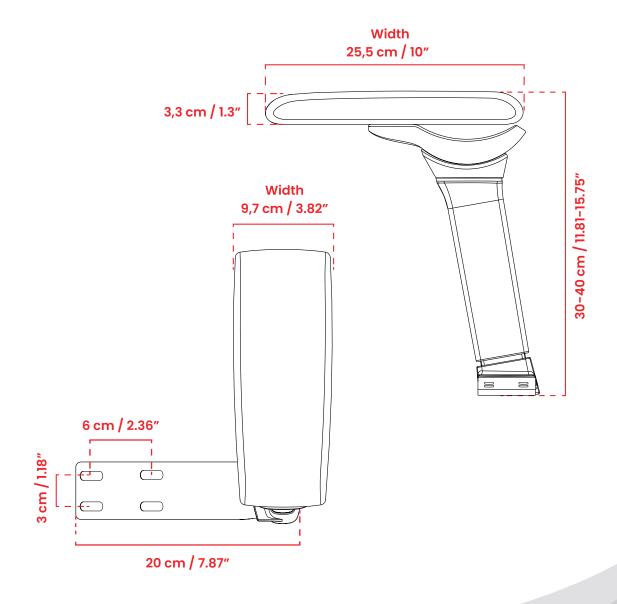

## Compatibility

Compatible with most chairs that uses 4 screws for attaching the armrests. See the sketch on the right for measurements.