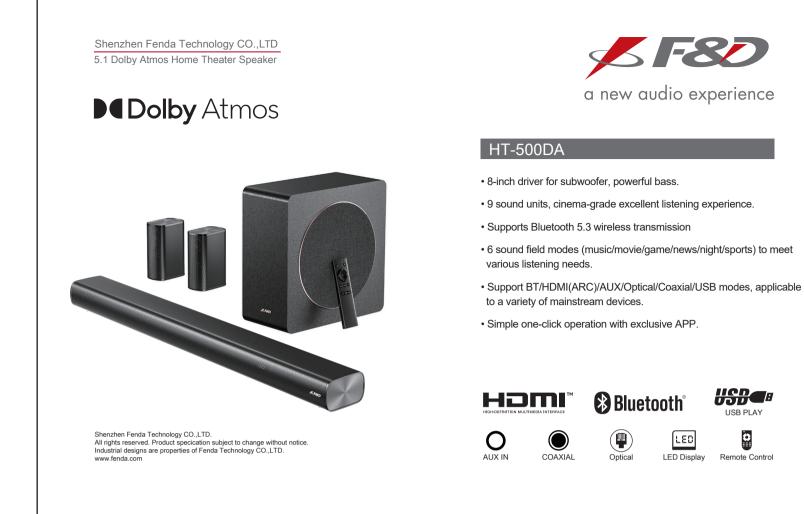

Color: 4C + 4CA5 Size: 210W x 148H (mm)

Shenzhen Fenda Technology CO.,LTD 5.1 Dolby Atmos Home Theater Speaker

### HT-500DA

# **Specifications**

#### **Function**

Power, Source, Vol-, Vol+, Play/Pause/Pairing

#### **Parametric**

- Output power (RMS): 190W(80W+20W\*4+15W\*2)
- S/N Ratio : ≥86dB Separation : ≥45dB
- Loudspeakers

## Subwoofer: 8 inch\*1pc

- Soundbar: Right/Left:(52\*92mm)\*2pc Tweeter: 1inch\*2pc
- Center: (52\*92mm)\*2pc Surround: (52\*92mm)\*2pc

## **Frequency Response**

- Subwoofer: 30Hz~160Hz Soundbar: 100Hz~20kHz
- Surround: 150Hz~20kHz

#### Power

• Power Input: 100V-240V~50/60Hz 1.4A

# Packaging content

| Speaker system                     | 1set |
|------------------------------------|------|
| Remote control                     | 1pc  |
| Operation ma