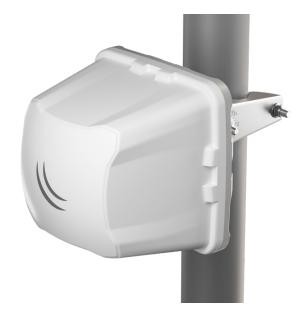

Connect up to eight of these units to a 60 GHz access point, such as our wAP 60G AP or wAP 60Gx3 AP, and enjoy smooth and stable wireless signal without interference from all the 2.4/5 GHz networks.

Cube Lite60 is designed to be less visible than a traditional dish CPE, but make no mistake – it's still a real powerhouse. The effective point-to-point distance between Cube Lite60 units is up to 800 meters, point-to-multipoint – up to 500 meters.