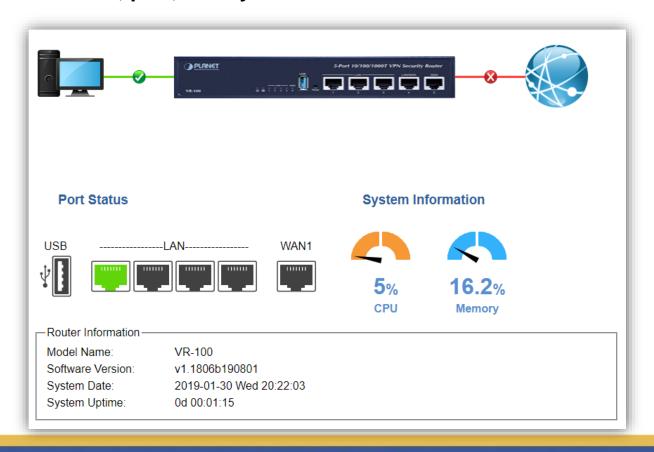

#### Dashboard

✓ The dashboard provides an overview of system information including connection, port, and system status.