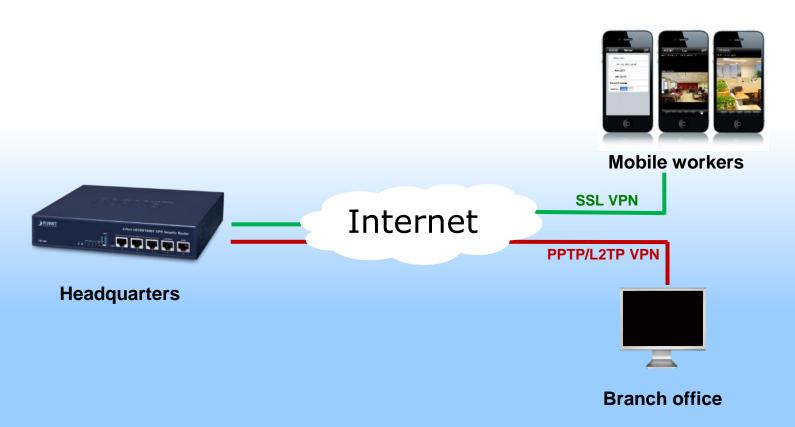

#### ♦ VPN

- **✓** Supports IPSec (Host to Host), GRE, PPTP, L2TP, SSL VPN server
- **✓** Supports OpenVPN client
- ✓ Max. VPN clients are up to 5
- ✓ Max. VPN throughput is 60Mbps
- ✓ Encryption methods: DES, 3DES, AES, AES-128/192/256
- **✓** Authentication methods: MD5, SHA-1, SHA-256, SHA-384, SHA-512

- Full VPN Capability
  - ✓ With IPSec/GRE/PPTP/L2TP/SSL VPN server, the VR-100 provides secure data communication for branches, vendors, and mobile workers with a flexible way to connect back to the headquarters.