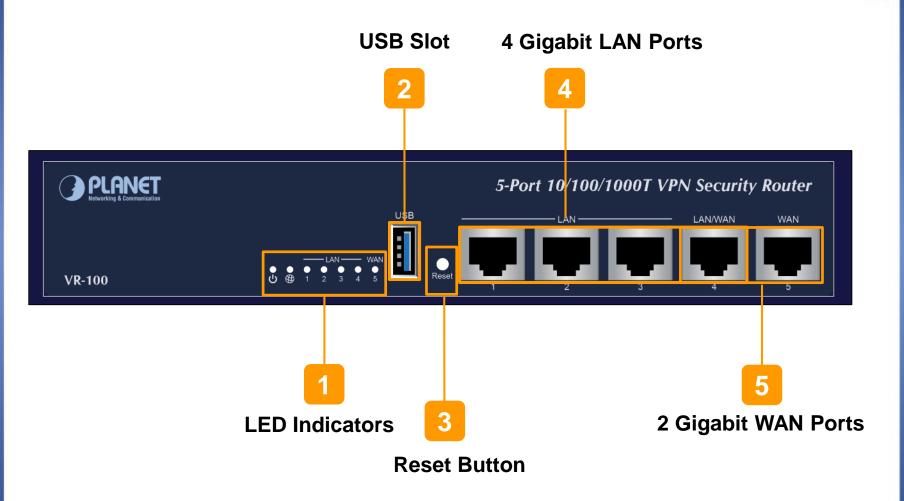

#### **Product Overview**

Front Panel

### **Product Key Features**

- Hardware
  - √ 5 10/100/1000BASE-T RJ45 interfaces
    - 3 LAN ports and 1 WAN port
    - 1 undefined Ethernet port (WAN/LAN)
  - ✓ 1 USB 3.0 port for system configuration backup and recovery
  - ✓ Hardware-based reset button
  - Desktop installation or rack mounting (optional)
  - **√** Fanless