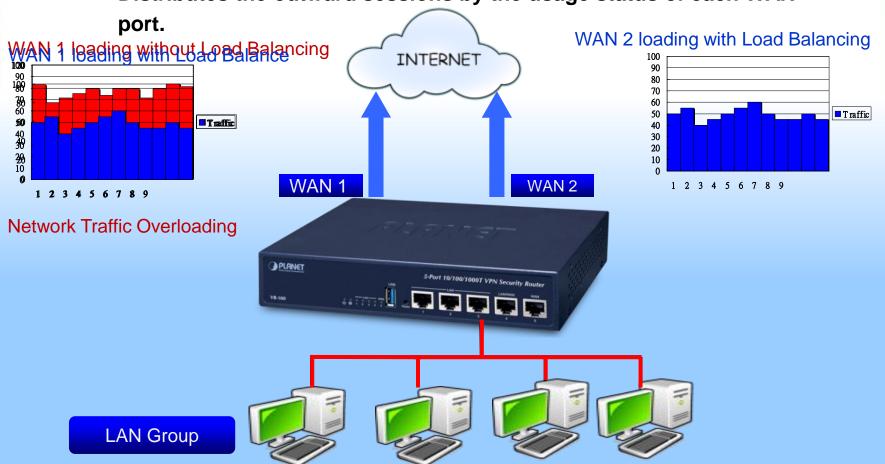

Dual WAN for Internet traffic Load Balancing

Distributes the outward sessions by the usage status of each WAN

- Dual WAN for Internet Connection Failover
  - ✓ Failover is the constant capability to automatically and seamlessly switch to other backup WAN.