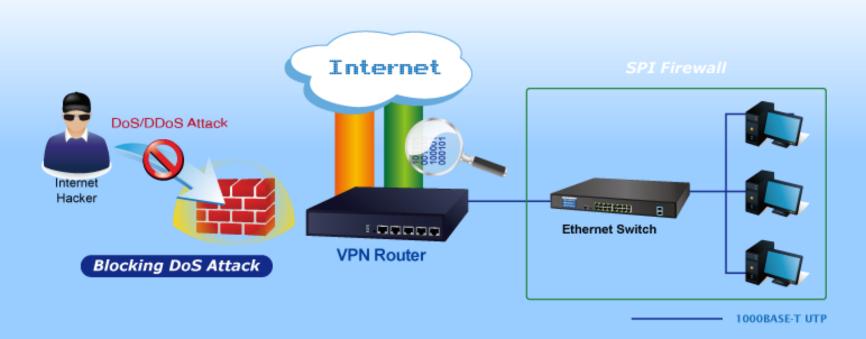

### **Applications**

- Ideal VPN Security Router
  - ✓ With VPN solutions, the VR-100 provides secure data communication for branches, vendors, and mobile workers with a flexible way to connect back to the headquarters.

- Full VPN Capability
  - ✓ With IPSec/GRE/PPTP/L2TP/SSL VPN server, the VR-100 provides secure data communication for branches, vendors, and mobile workers with a flexible way to connect back to the headquarters.