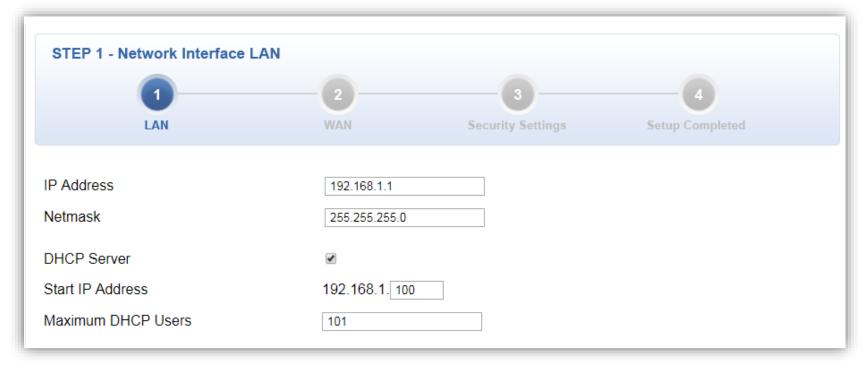

#### Setup wizard

▼ The Wizard will guide the user to configuring VPN Security Router easily and quickly.