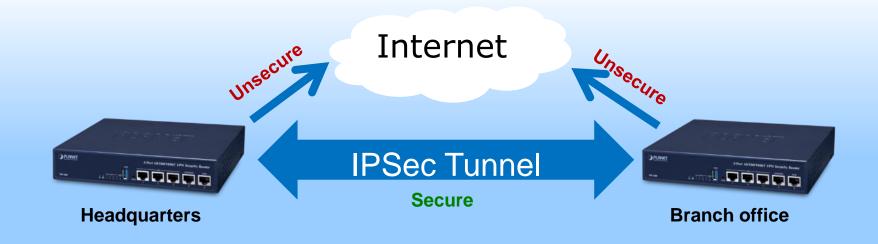

#### IPSec VPN

✓ IPSec VPN uses tunneling to establish a private connection for the network traffic. It uses advanced encryption standard along with other technologies for data safety.

PPTP/L2TP/SSL VPN