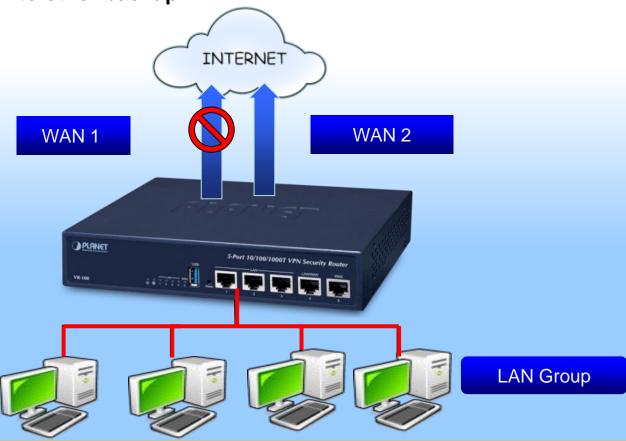

Dual WAN for Internet traffic Load Balancing

Distributes the outward sessions by the usage status of each WAN

- Dual WAN for Internet Connection Failover
  - ✓ Failover is the constant capability to automatically and seamlessly switch to other backup WAN.