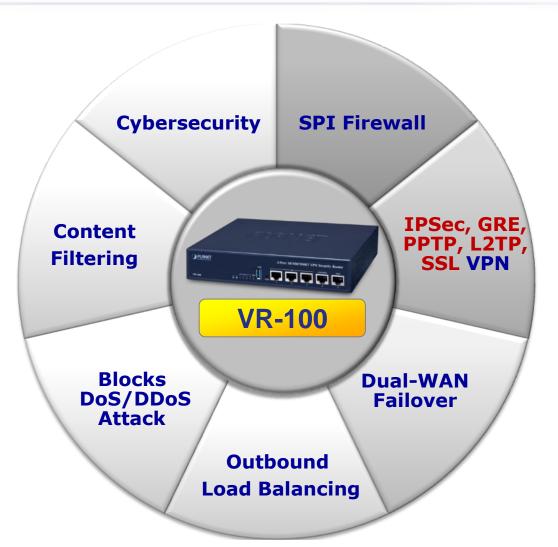

#### **VR-100**

- Load balancing
- Failover
- Blocks DoS/DDoS attack
- VPN server (IPSec, GRE, PPTP, L2TP, SSL)
- Content filtering
- Cybersecurity

- QoS