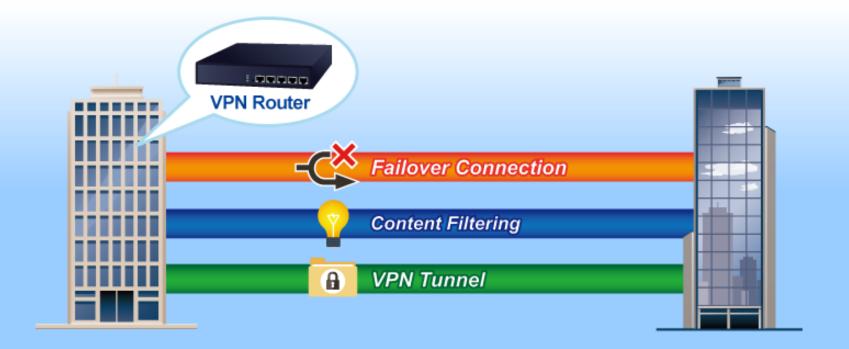

- Full VPN Capability
  - ✓ With IPSec/GRE/PPTP/L2TP/SSL VPN server, the VR-100 provides secure data communication for branches, vendors, and mobile workers with a flexible way to connect back to the headquarters.

### **Applications**

- Ideal VPN Security Router
  - ✓ With VPN solutions, the VR-100 provides secure data communication for branches, vendors, and mobile workers with a flexible way to connect back to the headquarters.