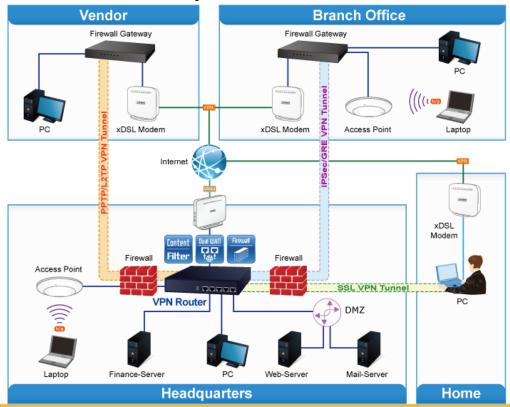

- Full VPN Capability
  - ✓ With IPSec/GRE/PPTP/L2TP/SSL VPN server, the VR-100 provides secure data communication for branches, vendors, and mobile workers with a flexible way to connect back to the headquarters.

### **Applications**

- Ideal VPN Security Router
  - ✓ With VPN solutions, the VR-100 provides secure data communication for branches, vendors, and mobile workers with a flexible way to connect back to the headquarters.