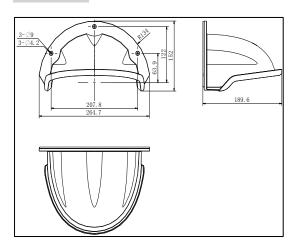

## **Dimension:**

## Parameter:

| Model      | HIA-P103                           |
|------------|------------------------------------|
|            | Rain Shade for Outdoor Dome Camera |
| Parameters |                                    |
| Appearance | Hikvision White                    |
| Material   | Composite Fibre                    |
| Dimension  | 264.7*152*189.6 mm                 |
| Weight     | 199g                               |