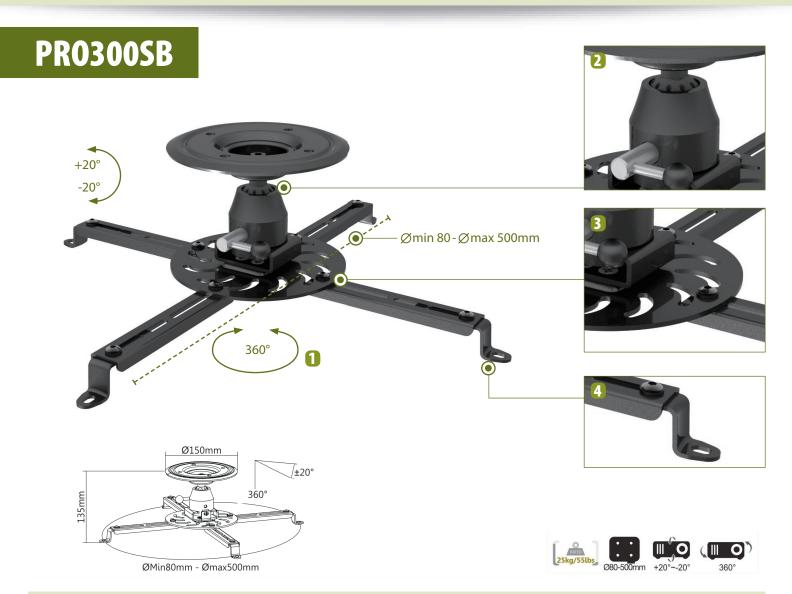

## Universal Ceiling Projector Mount SUNNE

Support projectors up to 25kg/55bs

## **Feature**

- 1 Strong joint ball provides multi-angle viewing
- 2 The easy grip knob to hold image position without any sag or drift
- 3 Adjustable support arms for projectors of different sizes
- 4 The quick release connectors for easy horizontal alignment
- 5 Loading capacity up to 25kg for most projectors

| Material          | Aluminum, Steel |
|-------------------|-----------------|
| Surface Finish    | Powder coated   |
| Color             | Black           |
| Installation      | Ceiling         |
| Weight Capacity   | 25kg            |
| Mounting Range    | 80mm-500mm      |
| Tilt              | -20~+20°        |
| Swivel            | -20~+20°        |
| Rotate            | 360°            |
| Profile           | 135MM           |
| Adjustable Length | No              |
| Stud Installation | Yes             |
| EAN               | 6956745153416   |