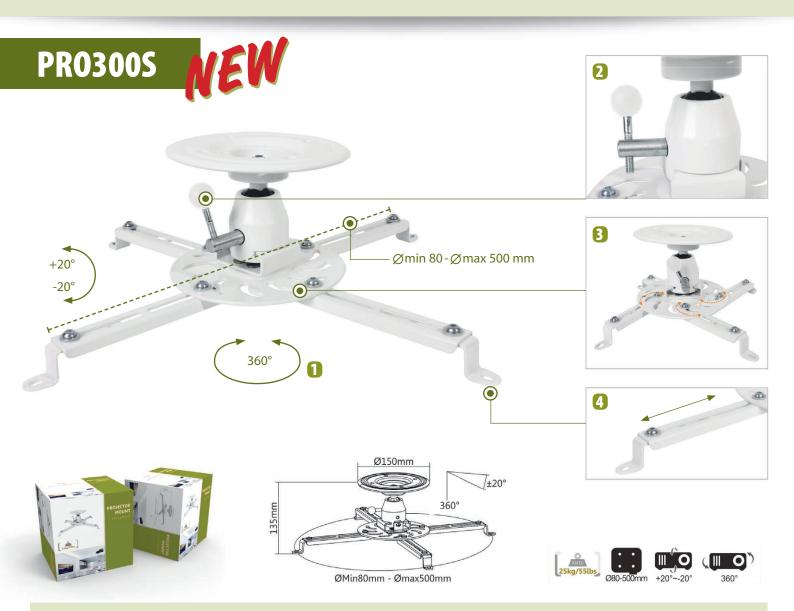

## **Feature**

- 1 Strong joint ball provides multi-angle viewing
- 2 The easy grip knob to hold image position without any sag or drift
- 3 Adjustable support arms for projectors of different sizes
- 4 The quick release connectors for easy horizontal alignment
- 5 Loading capacity up to 25kg for most projectors

| Material          | Aluminum, Steel |
|-------------------|-----------------|
| Surface Finish    | Powder coated   |
| Color             | White           |
| Installation      | Ceiling         |
| Weight Capacity   | 25kg            |
| Mounting Range    | 80mm-500mm      |
| Tilt              | -20~+20°        |
| Swivel            | -20~+20°        |
| Rotate            | 360°            |
| Profile           | 135MM           |
| Adjustable Length | No              |
| Stud Installation | Yes             |
| EAN               | 6956745152051   |