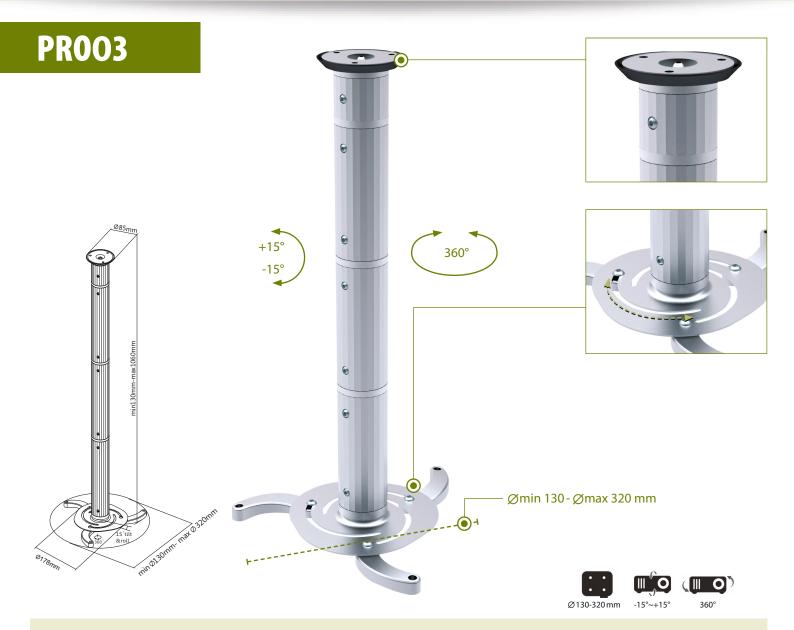

## **Features**

- 360° rotation and 15° tilting allows maximum viewing ability
- Decorative covers present elegant look from all angles
- Adjustable length for your different choices
- Cable management included

| Material         | Aluminum      |
|------------------|---------------|
| Color            | Silver        |
| Installation     | Ceiling       |
| Rated Load       | 10kg/22lbs    |
| Mounting Range   | 130~320mm     |
| Tilt             | -15°~+15°     |
| Swivel           | No            |
| Rotate           | 360°          |
| Profile          | 130~1060mm    |
| Cable Management | Yes           |
| EAN              | 5099091008328 |