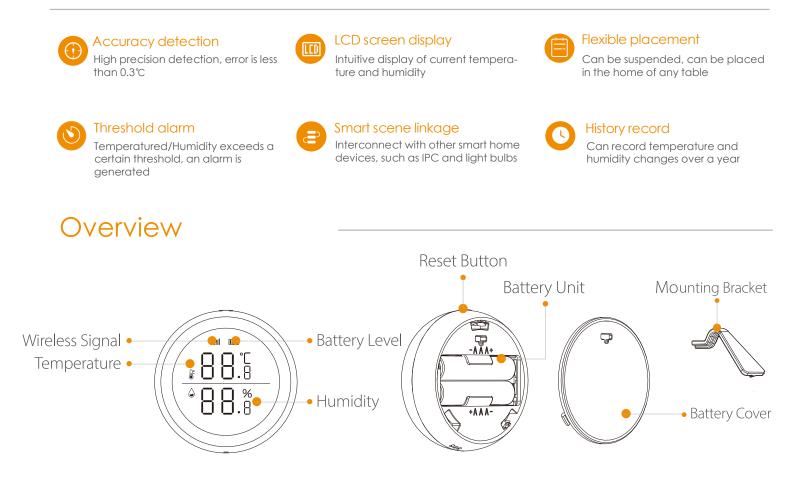

## ZTM1 Temperature&Humidity Sensor

The temperature and humidity sensor can display the current environmental information and send the data to the user APP through the gateway. The Imou cloud platform will record environmental historical data, and send an alarm push message when it detects that the temperature and humidity reach the preset alarm threshold.

## What's in the box

- 1x Temperature&Humidity Sensor
- 1x Mounting Bracket
- 1x 3M Sticker

- 2x Batteries
- 1x Quick Start Guide