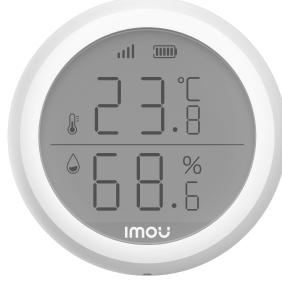

## ZTM1 Temperature&Humidity Sensor

The temperature and humidity sensor can display the current environmental information and send the data to the user APP through the gateway. The Imou cloud platform will record environmental historical data, and send an alarm push message when it detects that the temperature and humidity reach the preset alarm threshold.