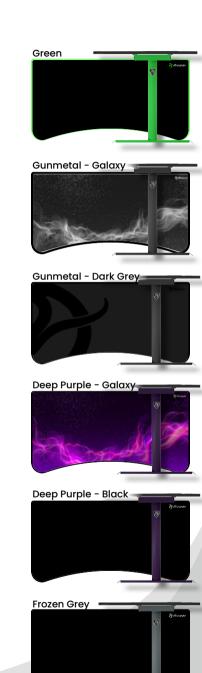

## Designs

When it comes to design choices for the Arena desks, the possibilities are practically endless. From sleek and modern to rustic and traditional, these desks can be customized to match your individual style and preferences. With so many options to choose from, you can create a workspace that perfectly reflects your unique personality and taste.