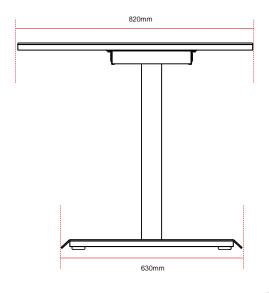

# ARENA

The Arena is an exceptional gaming desk. Its entire surface is covered in a washable mouse pad, and you have the option to swap it out with additional Arena Mouse Pads. With a generous size of 160cm x 82cm, this desk provides ample space. It is equipped with three cable management cut-outs and a convenient mesh basket underneath for tidy cable organization. With its sturdy and durable design, the Arena Gaming Desk is the ultimate choice for gamers looking for a top-notch gaming setup.