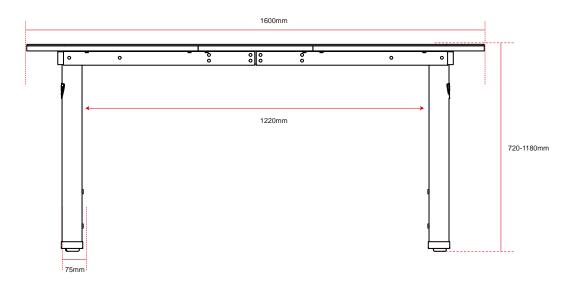

# ARENA

The Arena is an exceptional gaming desk. Its entire surface is covered in a washable mouse pad, and you have the option to swap it out with additional Arena Mouse Pads. With a generous size of 160cm x 82cm, this desk provides ample space. It is equipped with three cable management cut-outs and a convenient mesh basket underneath for tidy cable organization. With its sturdy and durable design, the Arena Gaming Desk is the ultimate choice for gamers looking for a top-notch gaming setup.