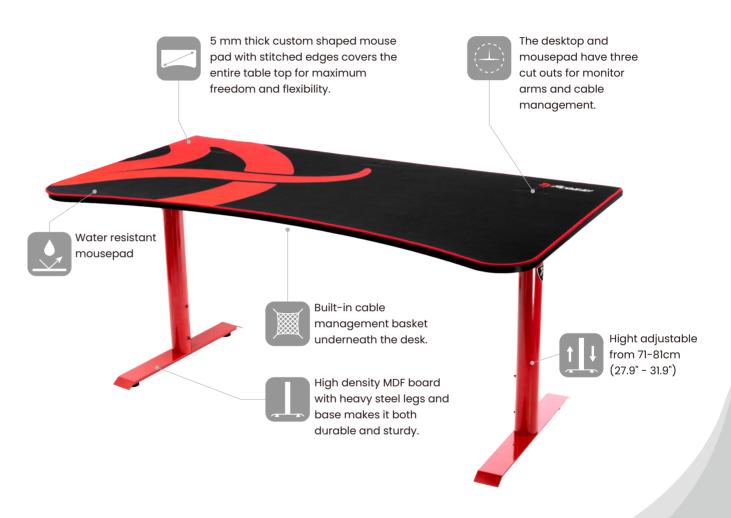

# ARENA

The Arena is an exceptional gaming desk. Its entire surface is covered in a washable mouse pad, and you have the option to swap it out with additional Arena Mouse Pads. With a generous size of 160cm x 82cm, this desk provides ample space. It is equipped with three cable management cut-outs and a convenient mesh basket underneath for tidy cable organization. With its sturdy and durable design, the Arena Gaming Desk is the ultimate choice for gamers looking for a top-notch gaming setup.