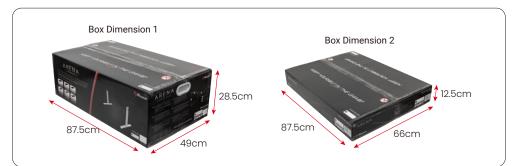

# Logistics

Netto Weight

22.8kg + 16.1kg / 50 lbs + 35.3 lbs

**Gross Weight** 

27.6kg + 19.4kg / 60 lbs + 43 lbs

Box Dimension 1

87.5x49x28.5 cm 34.5x19.3x11.2inches

Box Dimension 2

87.5x66x12.5cm 34.5x26x5 inches

Container 40ft 288 pcs

Box 1 SKU/EAN

ARENA-RED......

| $\overline{}$ |             |               |
|---------------|-------------|---------------|
|               | ARENA-BLUE  | 0769498677629 |
|               | ARENA-GREEN | 0769498677643 |