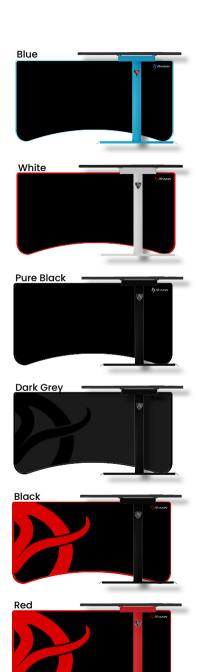

## Designs

When it comes to design choices for the Arena desks, the possibilities are practically endless. From sleek and modern to rustic and traditional, these desks can be customized to match your individual style and preferences. With so many options to choose from, you can create a workspace that perfectly reflects your unique personality and taste.