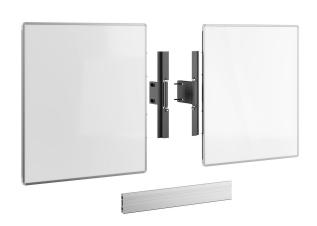

# RISE A216 Whiteboard Set 65" for RISE motorized display lift floorwall solution (black)

#### Whiteboard Set for 65"

This RISE A216 Whiteboard Set 65" is custom made for the Vogel's RISE motorized display lift floor-wall solution. With this accessory, you can mount a whiteboard to the left and right of a 65-inch display. The enamel steel boards feature hinges developed by Vogel's. As a result, the whiteboards do not spontaneously open, even after frequent use. Easy to install The adjustable hinges on this accessory set allow you to vary the depth, height and width so that the whiteboards always fit the display, whatever display you are using.