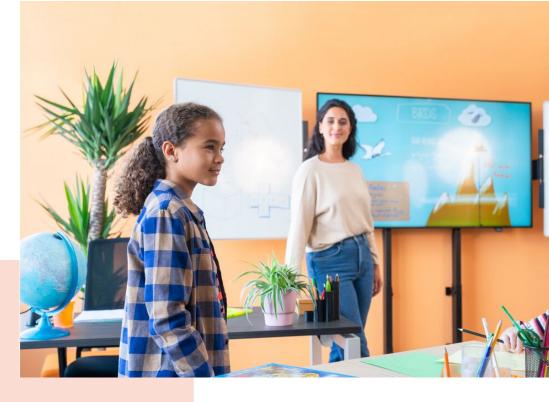

# RISE A216 Whiteboard Set 65" for RISE motorized display lift floorwall solution (black)

#### Whiteboard Set for 65"

This RISE A216 Whiteboard Set 65" is custom made for the Vogel's RISE motorized display lift floor-wall solution. With this accessory, you can mount a whiteboard to the left and right of a 65-inch display. The enamel steel boards feature hinges developed by Vogel's. As a result, the whiteboards do not spontaneously open, even after frequent use. Easy to install The adjustable hinges on this accessory set allow you to vary the depth, height and width so that the whiteboards always fit the display, whatever display you are using.