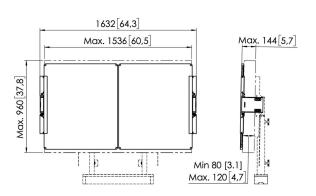

### **Specifications**

Article number (SKU) 7302160
Colour Black

EAN single box 8712285356841

 Height
 892

 Width
 3166

 Depth
 142

 TÜV certified
 Yes

 Tilt
 Tilt -4°/+4°

Guarantee 5 years
Adjustable depth True
Adjustable height True
Max. screen size (inch) 65
Min. screen size (inch) 65

VOGEL'S HOLDING BV (c)

All rights reserved.
Subject to printing errors, technical and price amendments.