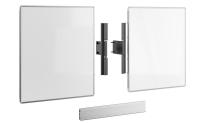

# RISE A216 Whiteboard Set 65" for RISE motorized display lift floorwall solution (black)

#### Whiteboard Set for 65"

This RISE A216 Whiteboard Set 65" is custom made for the Vogel's RISE motorized display lift floor-wall solution. With this accessory, you can mount a whiteboard to the left and right of a 65-inch display. The enamel steel boards feature hinges developed by Vogel's. As a result, the whiteboards do not spontaneously open, even after frequent use. Easy to install The adjustable hinges on this accessory set allow you to vary the depth, height and width so that the whiteboards always fit the display, whatever display you are using.