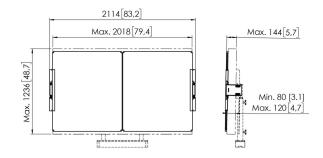

7302180 Black 8712285356889 1157 4130 142 Yes Tilt -4°/+4° 5 years True True 86 86

VOGEL'S HOLDING BV (c)

All rights reserved. Subject to printing errors, technical and price amendments.

Date: 2022-02-21