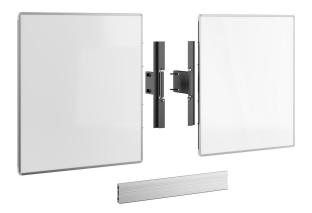

### Whiteboard Set for 86"

This RISE A218 Whiteboard Set 86" is custom made for the Vogel's RISE motorized display lift floor-wall solution. With this accessory, you can mount a whiteboard to the left and right of a 86-inch display. The enamel steel boards feature hinges developed by Vogel's. As a result, the whiteboards do not spontaneously open, even after frequent use. Easy to install The adjustable hinges on this accessory set allow you to vary the depth, height and width so that the whiteboards always fit the display, whatever display you are using.