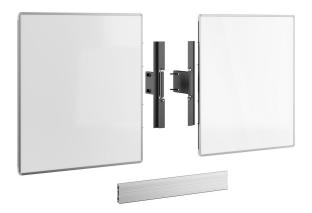

#### Whiteboard Set for 75"

This RISE A227 Whiteboard Set 75" is custom made for the Vogel's RISE motorized display lift trolley or floor stand. With this accessory, you can mount a whiteboard to the left and right of a 75-inch display. Added counterweights ensure a safe installation and use. The enamel steel boards feature hinges developed by Vogel's. As a result, the whiteboards do not spontaneously open, even after frequent use. Easy to install The adjustable hinges on this accessory set allow you to vary the depth, height and width so that the whiteboards always fit the display, whatever display you are using.