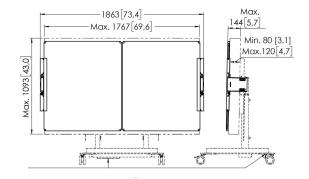

# **Specifications**

| Article number (SKU)    |
|-------------------------|
| Colour                  |
| EAN single box          |
| Height                  |
| Width                   |
| Depth                   |
| TÜV certified           |
| Tilt                    |
| Guarantee               |
| Adjustable depth        |
| Adjustable height       |
| Max. screen size (inch) |
| Min. screen size (inch) |
|                         |

7302270 Black 8712285358920 1020 3627 142 Yes Tilt -4°/+4° 5 years True True 75

VOGEL'S HOLDING BV (c)

All rights reserved. Subject to printing errors, technical and price amendments.

Date: 2022-02-21

Vogel's. For Sure.